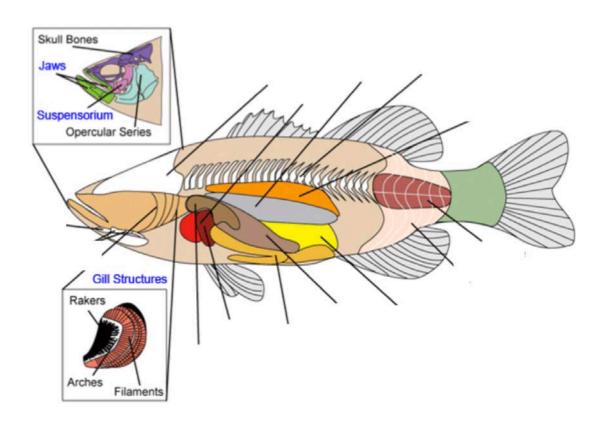

|         |
| Lepidotrichia                                                                       |                         |         |
|                                                                                     |                         |         |
| Short questions:                                                                    |                         |         |
| 1. Fish of which family has no hemoglobin?                                          |                         |         |
| 2. A fish had named incorrectly as three species based of What are the three names? | n its larva, female and | l male. |
| 3. Write out the rank of Linnaeus classification system                             |                         |         |

## Fill up the diagrams