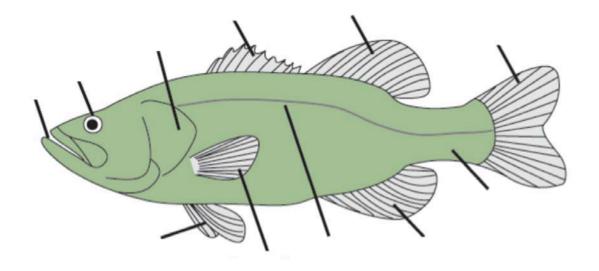

|         |
| Lepidotrichia                                                                       |                         |         |
|                                                                                     |                         |         |
| Short questions:                                                                    |                         |         |
| 1. Fish of which family has no hemoglobin?                                          |                         |         |
| 2. A fish had named incorrectly as three species based of What are the three names? | n its larva, female and | l male. |
| 3. Write out the rank of Linnaeus classification system                             |                         |         |

## Fill up the diagrams